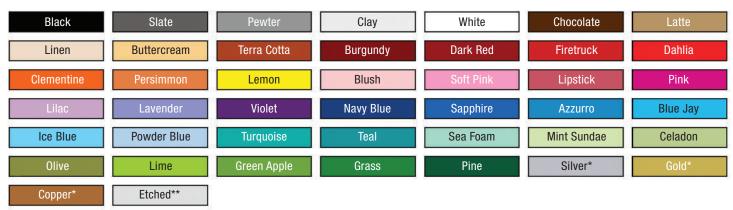

#### Looking for the perfect color? You'll find it here!

We know you want your new Wall Quotes<sup>™</sup> design to be perfect. Picking a color is a big deal and we've got over 42 designer shades to choose from! We're happy to send up to **10 FREE color samples** of your choice so you can see them up close and in person, compare with your existing decor, and feel confident about which shade of green/blue/pink is best for your new design. Colors below are representations.

All of our colors have a lovely **matte** finish and when installed, will look just like they've been painted on the wall (but with so much less work!). There are two exceptions though: the metallics(\*), which have a slight sheen, and Etched(\*\*), which is designed exclusively for use on glass. If you'd like to see samples of our glossy finish material designed for outdoor use, please contact us directly.