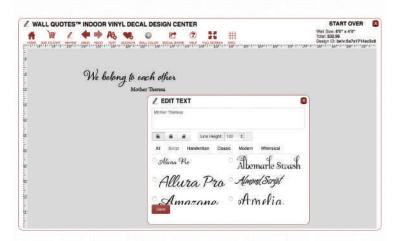

#### Wall Quotes™ Design Center

Our online Design Center is the perfect tool for making your favorite phrase, family motto, inspiring quote, or unique statement into a beautiful decal to adorn your space. With access to hundreds of attractive and expressive font styles, dozens of embellishments, and endless opportunities to create and tinker and design something you love, our industry-leading Design Center will help you bring your ideas to life!

To begin, you'll 'set a canvas' in the Design Center with the dimensions of your wall space and even adjust the color so you get an idea of how the overall design will look against your wall color. There is no background on the decal at all — only the letters themselves adhere to the wall, but this feature gives you a good idea of how everything will come together in your own space.

From there, you can add text, experiment with font styles and sizes, add embellishments, adjust the layout and more! The Design Center automatically adjusts the overall size estimate and price as you work so you get a real-time view of the overall proportions and cost. And if you need any extra help or just a second opinion, you can always submit your design for review right from the Design Center interface and our talented designers will be delighted to help!