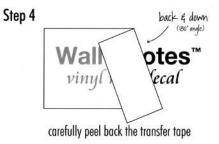

#### Visit wallquotes.com/help for step-by-step VIDEO application tutorials

Your new Wall Quotes<sup>™</sup> decals arrive in 3 layers: the thick cardstock backing paper, the vinyl decal itself, and an opaque transfer tape over the top. For easiest application, install your wall decal within 3-4 weeks of receipt. If you have any questions at all, call us at 1-855-485-4500. We're always happy to help!

#### **Application Checklist**

- ✓ Acquire awesome Wall Quotes<sup>™</sup> decal
- ☐ Allow 3 weeks for fresh paint to cure
- □ Clean and dry the application surface
- Gather your decal, lay it face down, and rub firmly with the enclosed application tool.

lay decal back down, and starting from center, rub all over

**Colors** 