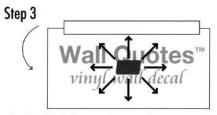

#### Visit wallquotes.com/help for step-by-step VIDEO application tutorials

Your new Wall Quotes<sup>™</sup> decals arrive in 3 layers: the thick cardstock backing paper, the vinyl decal itself, and an opaque transfer tape over the top. For easiest application, install your wall decal within 3-4 weeks of receipt. If you have any questions at all, call us at 1-855-485-4500. We're always happy to help!

#### **Application Checklist**

- ✓ Acquire awesome Wall Quotes<sup>™</sup> decal
- ☐ Allow 3 weeks for fresh paint to cure
- □ Clean and dry the application surface
- Gather your decal, lay it face down, and rub firmly with the enclosed application tool.

lay decal back down, and starting from center, rub all over

**Colors** 