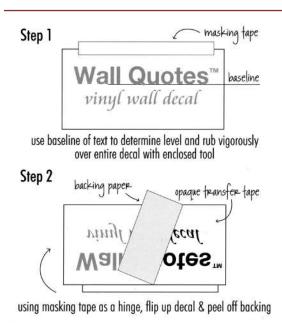

#### Visit wallquotes.com/help for step-by-step VIDEO application tutorials

Your new Wall Quotes<sup>™</sup> decals arrive in 3 layers: the thick cardstock backing paper, the vinyl decal itself, and an opaque transfer tape over the top. For easiest application, install your wall decal within 3-4 weeks of receipt. If you have any questions at all, call us at 1-855-485-4500. We're always happy to help!

#### **Application Checklist**

- ✓ Acquire awesome Wall Quotes<sup>™</sup> decal
- ☐ Allow 3 weeks for fresh paint to cure
- □ Clean and dry the application surface
- Gather your decal, lay it face down, and rub firmly with the enclosed application tool.

lay decal back down, and starting from center, rub all over

**Colors** 