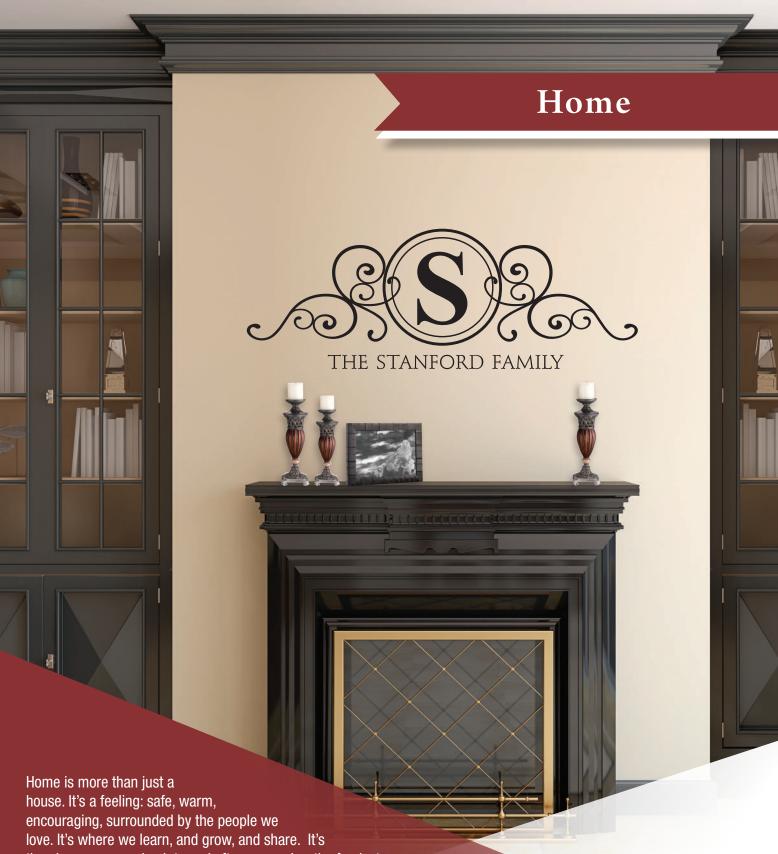

Home is more than just a house. It's a feeling: safe, warm, encouraging, surrounded by the people we love. It's where we learn, and grow, and share. It's the place we come back to and often remember the fondest.

Let your walls reflect that feeling with our home vinyl Wall Quotes<sup>TM</sup> decals and make your home your own with inspiring words and lovely designs for any room in the house. Make laundry fun, welcome guests in style, brighten the kitchen, and make your living room shine. There are so many great styles and designs to choose from, that no matter where you live or what your home looks like, we can help you make it memorable.

#### sku# bdrm0024

| 11 x 17.5 | \$21.95 |
|-----------|---------|
| 14 x 22   | \$27.95 |
| 17 x 27   | \$34.95 |

THE STANFORD FAMILY